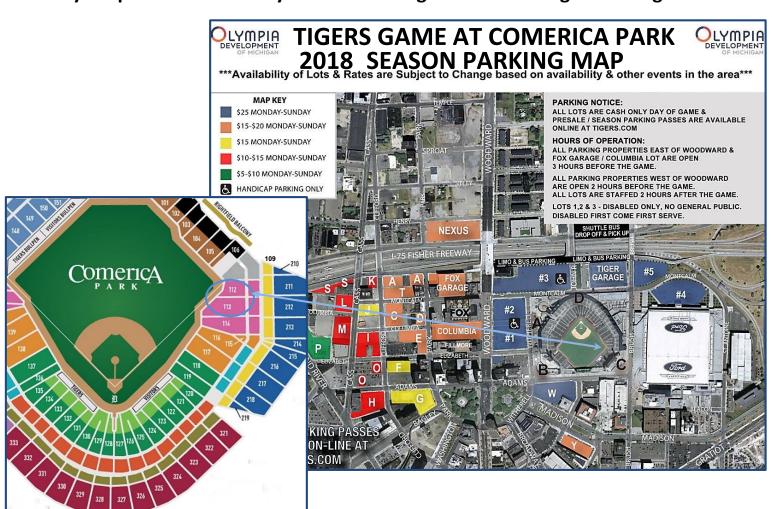

## July 20, 2018 Detroit Tigers vs. Boston Red Sox Game Parking

Comerica Park is located at 2100 Woodward Ave, just south of I-75 (Fisher Freeway) and directly across the street from the Fox Theatre. *Parking is your responsibility. See map below.* 